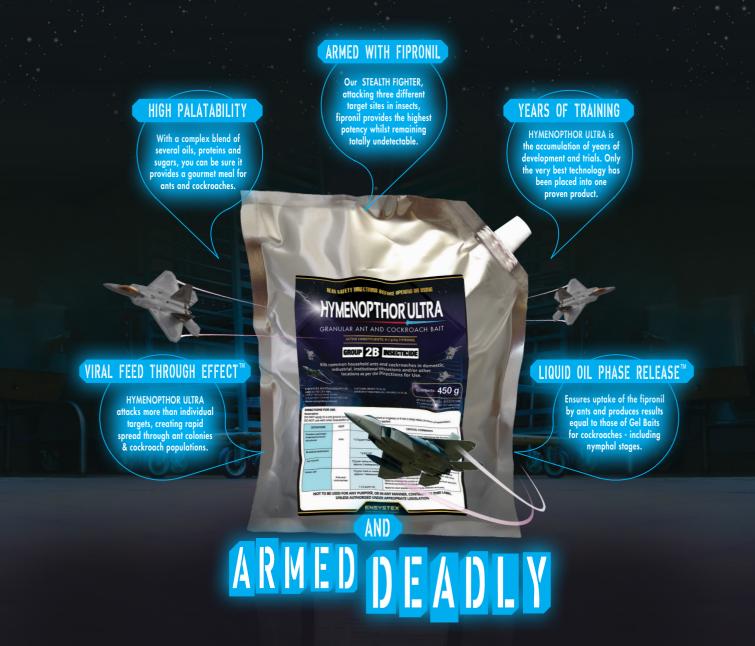

# TARGETED TO KILL

ALL SPECIES OF ANTS AND COCKROACHES, INCLUDING NYMPHAL STAGES!

ARMED WITH FIPRONIL

Registration No.: L9298 of Act No. 36 of 1947

GRANULAR ANT AND COCKROACH BAIT

HYMENOPTHOR ULTRA is an elite force uniquely formulated with Ensystex's Advanced Bait Technology.™ Designed to implement complex multi-kill missions other products are incapable of achieving.

### ELITE UNIT

**HYMENOPTHOR ULTRA** is an elite blend of proteins, oils and sugars - advanced technology brought together to form an ULTRA fighting force.

### HYMENOPTHOR™ ULTRA OPTIMISED WITH FIPRONIL

HYMENOPTHOR ULTRA has been optimised with just 0.1 g/Kg fipronil, so you can expect to see the ants walk away with the bait within minutes of placement. Our Advanced Bait Technology™ then ensures the fipronil is made available through Liquid Oil Phase Release™ for optimal feeding. This is important since ants are primarily liquid feeders. The low level of fipronil also ensures the ants are not killed too quickly, so the fipronil is spread through the colony to provide total elimination.

# **HYMENOPTHOR™ ULTRA**VIRAL FEED THROUGH EFFECT™

Undetectable to the target insects, fipronil is stealthily passed from insect to insect through a transference technology known as the Viral Feed Through Effect<sup>TM</sup>, which helps ensure colony kill of ants and cockroaches.

#### **ULTRA EFFICIENT**

The high palatability of the HYMENOPTHOR ULTRA combined with the Liquid Oil Phase Release<sup>TM</sup> of the fipronil also results in fast kill of cockroaches, including the large cockroach species (*Periplaneta* spp). In fact during our rigorous trials program we recorded results better than Gel Baits containing 5x as much fipronil.