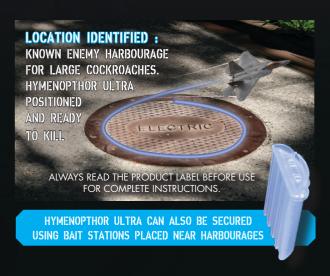

Indoor application is limited to inaccessible areas such as cracks and crevices, wall voids and crawl spaces in commercial and residential areas. Remember to remove any loose or excess granules.

It can also be placed in Ant or Cockroach Bait Stations available from Ensystex.

For *Periplaneta* spp (large) cockroaches, HYMENOPTHOR ULTRA is a great solution when applied around manholes, grease traps and similar areas where these large cockroaches harbour.

GRANULAR ANT AND COCKROACH BAIT