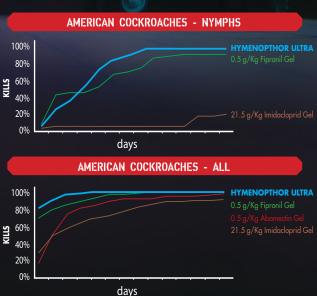

#### **ULTRA EFFICIENT**

The high palatability of the HYMENOPTHOR ULTRA combined with the Liquid Oil Phase Release<sup>TM</sup> of the fipronil also results in fast kill of cockroaches, including the large cockroach species (*Periplaneta* spp). In fact during our rigorous trials program we recorded results better than Gel Baits containing 5x as much fipronil.

#### **ULTRA STRONG**

Performance was particularly spectacular when targeting nymphal stages, the most difficult life-stage to control. This is actually amazing since the bait contains one fifth the fipronil of a gel, yet works better, which highlights the high palatability.

### HYMENOPTHOR ULTRA™ PROVEN PERFORMANCE

Results on cockroaches reflect the high preference cockroaches show for a solid bait matrix. And the unique palatability of HYMENOPTHOR ULTRA provides for very high levels of feeding, hence the incredible results.