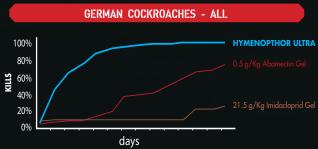

#### ULTRA EFFECTIVE

HYMENOPTHOR ULTRA is uniquely effective in the control of German cockroaches. Studies published in the scientific literature show that German cockroaches have an exceptionally high preference for solid foods, especially the small and medium sized nymphs, with bread ranking higher than most cockroach gels. HYMENOPTHOR ULTRA exploits this, with German cockroaches readily and aggressively feeding on the food-grade cereal base used in HYMENOPTHOR ULTRA. In fact, independent trials showed HYMENOPTHOR ULTRA worked faster than gel cockroach baits to eliminate the cockroach populations.

HYMENOPTHOR ULTRA was also effective when dealing with German cockroaches (*Blattella germanica*), thus allowing you to control this difficult pest species too.