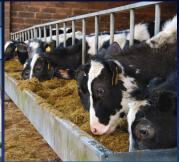

## **VECTOTHOR FLY BAIT was** developed by ENSYSTEX for fly control in a range of situations.

This fly bait is not only effective in eliminating flies, but has a versatile array of applications to suit many and varied indoor and outdoor applications.

The formula of sugars and sex attractant contained in VECTOTHOR Fly Bait has been scientifically tested to prove its effectiveness.

Flies are drawn to the surface where they are quickly knocked down. VECTOTHOR Fly Bait granules are blue in colour, following scientifically proven data indicating it to be the most effective colour for attracting flies.